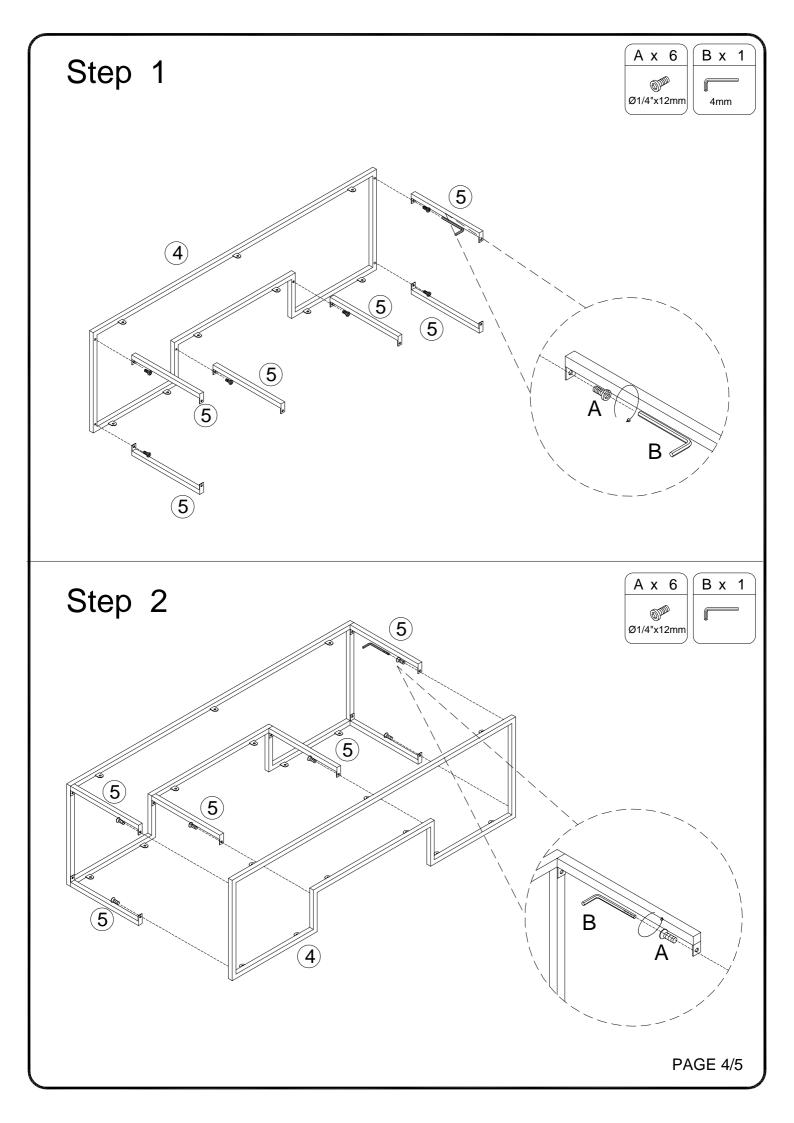

# **COMPONENT PARTS**

| DESCRIPTION | PART NAME                                   | QTY(PCS) | DESCRIPTION | PART NAME       | QTY(PCS) |
|-------------|---------------------------------------------|----------|-------------|-----------------|----------|
| 1           | Table Top                                   | 1        | 4           | Metal tube      | 2        |
| 2           | Shelf                                       | 1        | 5           | Metal tube      | 6        |
| 3           | Shelf                                       | 2        |             |                 |          |
|             | Har                                         | dwar     | e List      |                 |          |
| A           | ම <sup>ාක</sup> Ø1/4"x1                     | 2mm      | Bolt        | 30 pcs          |          |
| В           | ر 4mm                                       |          | Allen K     | Allen Key 1 pcs |          |
| The haro    | lware quantities liste<br>Some extra hardwa |          | -           |                 | embly.   |