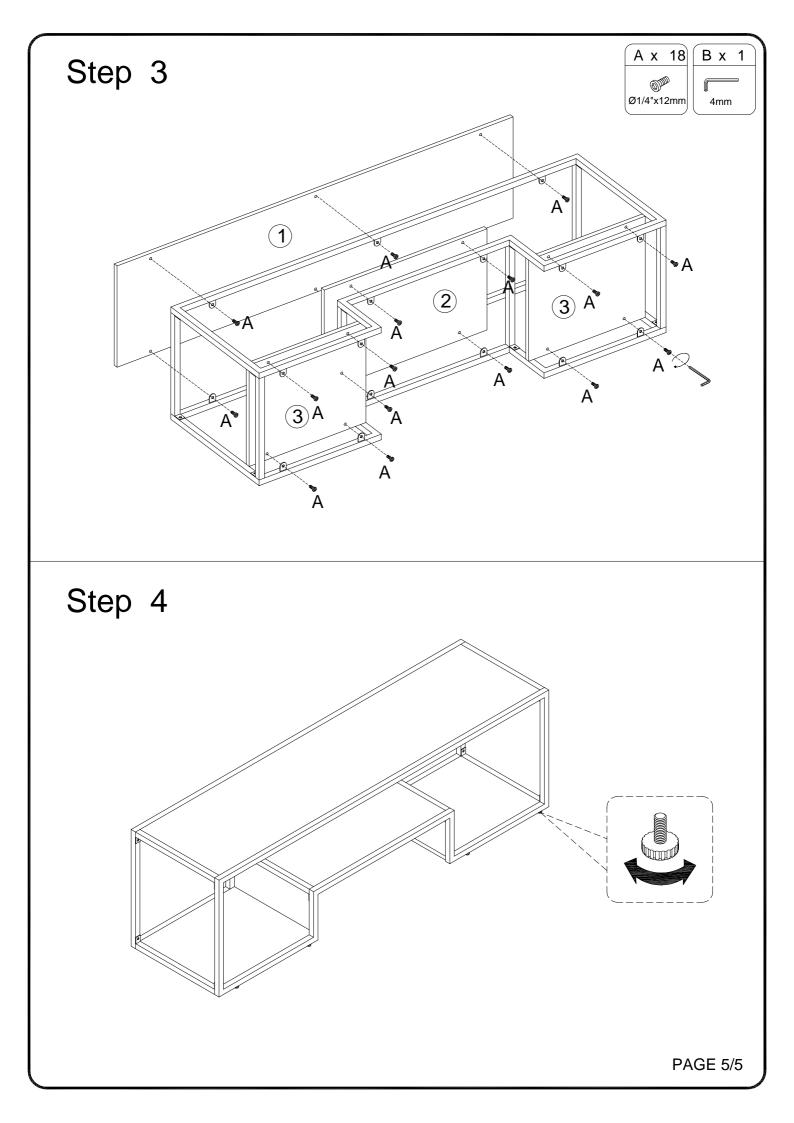

# **COMPONENT PARTS**

| DESCRIPTION | PART NAME                                   | QTY(PCS) | DESCRIPTION | PART NAME       | QTY(PCS) |
|-------------|---------------------------------------------|----------|-------------|-----------------|----------|
| 1           | Table Top                                   | 1        | 4           | Metal tube      | 2        |
| 2           | Shelf                                       | 1        | 5           | Metal tube      | 6        |
| 3           | Shelf                                       | 2        |             |                 |          |
|             | Har                                         | dwar     | e List      |                 |          |
| A           | ම <sup>ාක</sup> Ø1/4"x1                     | 2mm      | Bolt        | 30 pcs          |          |
| В           | ر 4mm                                       |          | Allen K     | Allen Key 1 pcs |          |
| The haro    | lware quantities liste<br>Some extra hardwa |          | -           |                 | embly.   |