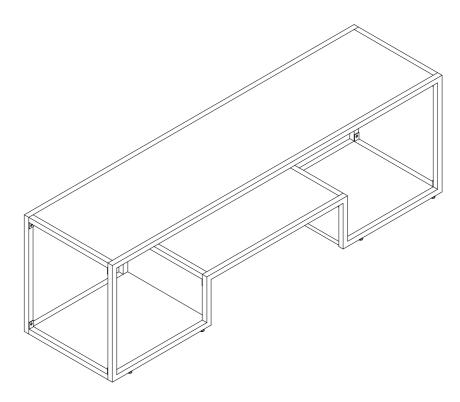

# **COMPONENT PARTS**

| DESCRIPTION | PART NAME                                   | QTY(PCS) | DESCRIPTION | PART NAME       | QTY(PCS) |
|-------------|---------------------------------------------|----------|-------------|-----------------|----------|
| 1           | Table Top                                   | 1        | 4           | Metal tube      | 2        |
| 2           | Shelf                                       | 1        | 5           | Metal tube      | 6        |
| 3           | Shelf                                       | 2        |             |                 |          |
|             | Har                                         | dwar     | e List      |                 |          |
| A           | ම <sup>ාක</sup> Ø1/4"x1                     | 2mm      | Bolt        | 30 pcs          |          |
| В           | ر 4mm                                       |          | Allen K     | Allen Key 1 pcs |          |
| The haro    | lware quantities liste<br>Some extra hardwa |          | -           |                 | embly.   |